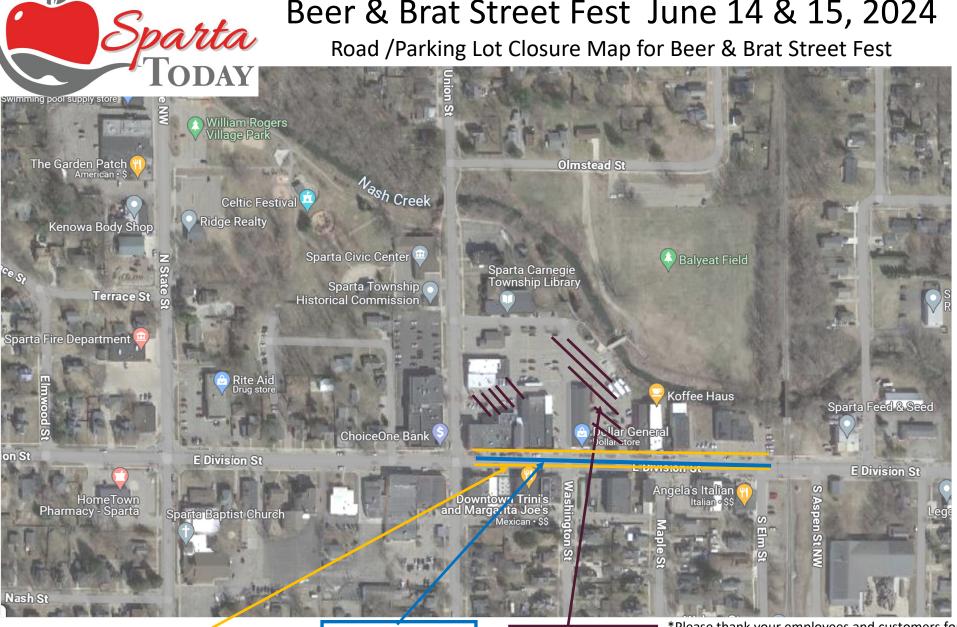

## Beer & Brat Street Fest June 14 & 15, 2024

Road / Parking Lot Closure Map for Beer & Brat Street Fest

**Onstreet Parking closed** 6am Fri. June 14 thru 11:59 pm Sat. June 15

Division Road Closed 5 am Fri. June 14 thru 11:59 pm Sat. June 15

Parking Lot Closed Thursday June 13 at 2 pm thru 11:59 pm Sat. June 15

\*Please thank your employees and customers for their willingness to park elsewhere during our festivities! We realize it is an inconvenience and are thankful for a community who opens their doorsteps to new visitors to town! Please forward all questions to The Chamber office (616) 887-2454 chamber@spartami.org