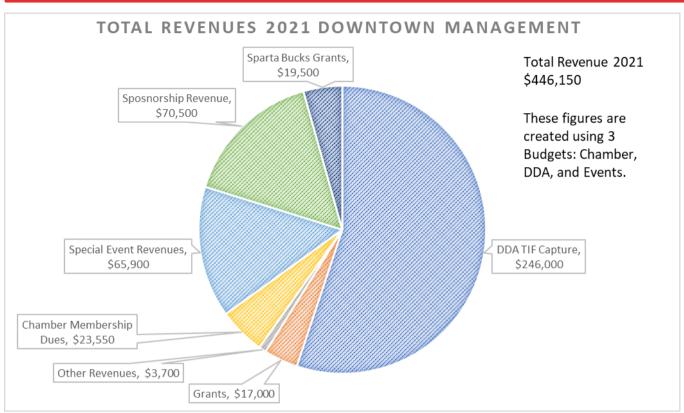

n.



# **SPARTA BUCKS**



\$17,000 Grant dollars awarded to fund Sparta Bucks "Buy One Get One" promotion

Local businesses accepting Sparta Bucks

**\$41,000** Sparta Bucks spent in Sparta small businesses in 2021!

\$81,000 Amount of Sparta Bucks purchased to circulate back into local economy

Cents per dollar spent that stays in the local community on average vs when spent a big box/ online purchases

Purchasers who have bought Sparta Bucks online

**12K** Shop Local Campaign "prizes" of Sparta Bucks awarded!

## **SURVEY RESULTS**

From a survey\* of participants at a shop local onsite promotion, we found:

\*Over 1000 respondents

16 Number of zip codes participants came from

**60%** of respondents were from visiting zip codes





#### **ECONOMIC DEVELOPMENT MANAGEMENT FUNDING**









# **BOARD OF DIRECTORS**

As of January 1, 2022

## **DDA Board**

# **Chamber Board**

# **Sparta Events Board**

# Tom Cheslek, President

Hessel-Cheslek Funeral Home

**Kelly Potes, Vice President** ChoiceOne Bank

> Mike Lamb Coldwell Banker

#### **Pete Bush**

Sparta School Superintendent

#### Robert Whalen

Sparta Village President

#### **Rex Baker**

Baker Investments LLC

#### **Robert Shangle**

LiveStatue

#### **Doc George Freeland**

Freeland Chiropractic

#### Janet Knauf

201 Marketplace

#### **Matthew Carpenter GRIMM**

**Amber Marks** 

Dance with Me

#### **Anne Pfeffer**

Northwest Optometry

#### **Carrie Olson**

ChoiceOne Bank

#### **Jordan Kowalkowski**

Compass Credit Union

#### Konrad Raclawski

ChoiceOne Bank

#### **Maryanne Wright**

Wrightway Appra